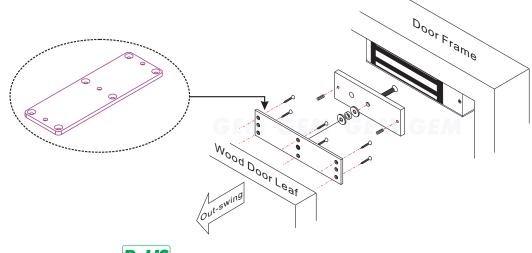

The bracket is installed on wood doors left for armature plate

**500BP** For Standard series magnet

Unit:mm

**300BP** For Mini series magnet